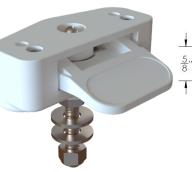

## **SUNDECK LATCH**

Our concealed, low-profile nylon Sundeck Latch is perfect for an array of applications, including engine hatches, access panels, cabinet doors, dock boxes and folding seats. Available in three convenient sizes, its non-slip grip is ideal for a secure lift and comes with an adjustable anchoring stud.

## FEATURES & BENEFITS

- High-performance latch available in black or white nylon
- Available in three different sizes for a variety of marine applications
- Rugged construction with positive locking features
- Locking pin and bolt made of stainless steel Type-316L
- Low profile, concealed latches with a non-slip grip
- Ideal for engine hatches, access panels, dock boxes, folding seats, leaning posts, large seats