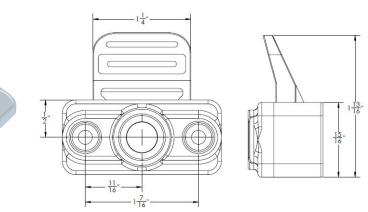

#### SMALL SUNDECK LATCH

### **MEDIUM SUNDECK LATCH**

F45-0339-75

F45-0339-50

| PART NUMBER     | DESCRIPTION          | LOCKING<br>PIN LENGTH | COLOR | UNIT |
|-----------------|----------------------|-----------------------|-------|------|
| F45-0339-50B-1* | Small Sundeck Latch  | 2-1/4"                | Black | EA   |
| F45-0339-50W-1* | Small Sundeck Latch  | 2-1/4"                | White | EA   |
| F45-0339-75B-1  | Medium Sundeck Latch | 2-1/2"                | Black | EA   |
| F45-0339-75W-1  | Medium Sundeck Latch | 2-1/2"                | White | EA   |
| *Coming soon.   |                      |                       |       |      |