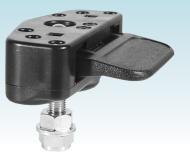

## **SUNDECK LATCH**

Our concealed, low-profile nylon Sundeck Latch is perfect for an array of applications, including engine hatches, access panels, cabinet doors, dock boxes and folding seats. Available in three convenient sizes, its non-slip grip is ideal for a secure lift and comes with an adjustable anchoring stud.

## FEATURES & BENEFITS

- High-performance latch available in black or white nylon
- Available in three different sizes for a variety of marine applications
- Rugged construction with positive locking features
- Locking pin and bolt made of stainless steel Type-316L
- Low profile, concealed latches with a non-slip grip
- Ideal for engine hatches, access panels, dock boxes, folding seats, leaning posts, large seats

### **MEDIUM SUNDECK LATCH**

F45-0339-75

F45-0339-50

| PART NUMBER     | DESCRIPTION          | LOCKING<br>PIN LENGTH | COLOR | UNIT |
|-----------------|----------------------|-----------------------|-------|------|
| F45-0339-50B-1* | Small Sundeck Latch  | 2-1/4"                | Black | EA   |
| F45-0339-50W-1* | Small Sundeck Latch  | 2-1/4"                | White | EA   |
| F45-0339-75B-1  | Medium Sundeck Latch | 2-1/2"                | Black | EA   |
| F45-0339-75W-1  | Medium Sundeck Latch | 2-1/2"                | White | EA   |
| *Coming soon.   |                      |                       |       |      |