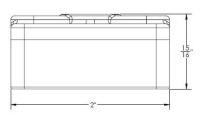

#### SMALL SUNDECK LATCH

### **MEDIUM SUNDECK LATCH**

F45-0339-75

F45-0339-50

| PART NUMBER     | DESCRIPTION          | LOCKING<br>PIN LENGTH | COLOR | UNIT |
|-----------------|----------------------|-----------------------|-------|------|
| F45-0339-50B-1* | Small Sundeck Latch  | 2-1/4"                | Black | EA   |
| F45-0339-50W-1* | Small Sundeck Latch  | 2-1/4"                | White | EA   |
| F45-0339-75B-1  | Medium Sundeck Latch | 2-1/2"                | Black | EA   |
| F45-0339-75W-1  | Medium Sundeck Latch | 2-1/2"                | White | EA   |
| *Coming soon.   |                      |                       |       |      |