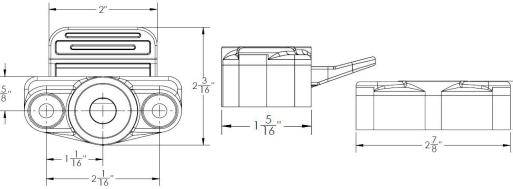

### **MEDIUM SUNDECK LATCH**

F45-0339-75

F45-0339-50

| PART NUMBER     | DESCRIPTION          | LOCKING<br>PIN LENGTH | COLOR | UNIT |
|-----------------|----------------------|-----------------------|-------|------|
| F45-0339-50B-1* | Small Sundeck Latch  | 2-1/4"                | Black | EA   |
| F45-0339-50W-1* | Small Sundeck Latch  | 2-1/4"                | White | EA   |
| F45-0339-75B-1  | Medium Sundeck Latch | 2-1/2"                | Black | EA   |
| F45-0339-75W-1  | Medium Sundeck Latch | 2-1/2"                | White | EA   |
| *Coming soon.   |                      |                       |       |      |